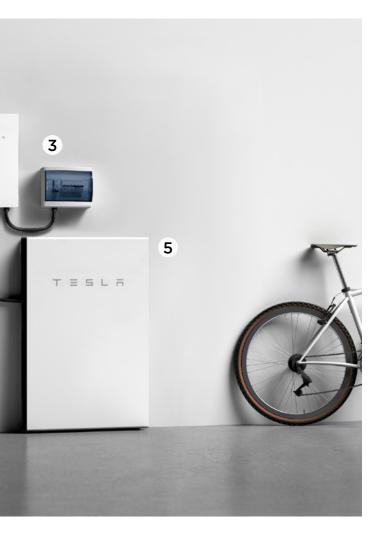

With an integrated inverter, the all-in-one construction provides one of the most affordable home battery systems in terms of cost per kWh.

- Meter box 1
- 2 Gateway
- 3 Distribution board
- 4 Isolator
- 5 Powerwall