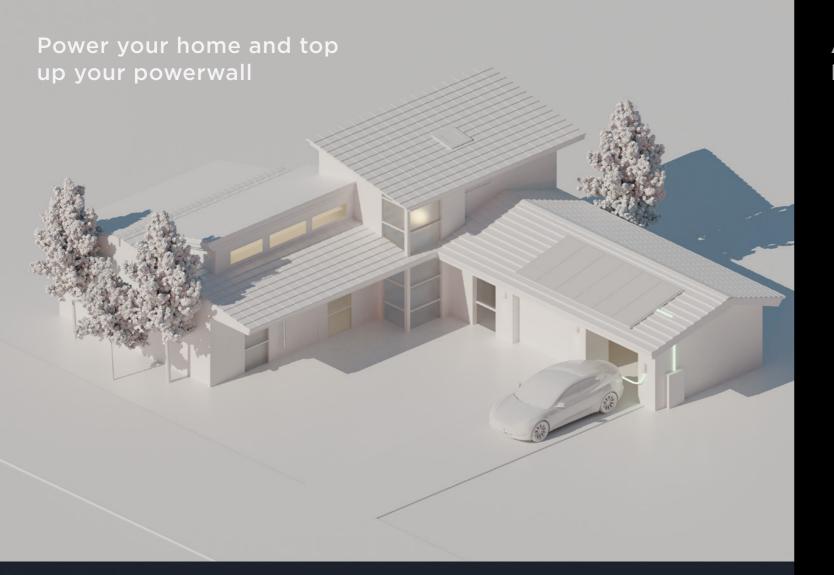

## Product Overview

Power your home and electric vehicle with renewable energy you control and reduce your reliance on the grid.

With solar, you typically generate more clean energy than you need. By combining with Powerwall, a rechargeable home battery, you can store excess energy from your solar panels for use anytime-even during a power outage.

## **3** Power Everything

1

7kW peak power output allows you to power everything from your lights and refrigerator to your

A home battery that stores excess energy from your solar panels for use and vehicle, even during a blackout