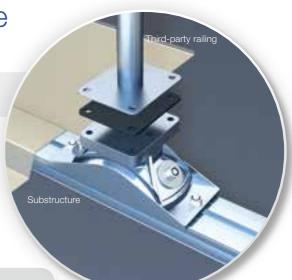

# Panorama® carrier structure

#### Substructure for customised solutions

If our selection of rails fails to meet your taste, the carrier structure is available with adapter plates for bespoke solutions.

Structural integrity of third party sub-structures are the customer's responsibility

#### Note:

Please send for our detailed checklist if interested, in which the other implementation options are illustrated and the parameters required for guaranteeing structural safety can be obtained.