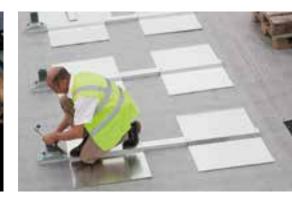

#### 5-position adjustable railing foot

- The patented railing foot allows for 5 position alignment of the railing posts, compensating for any unevenness in the roof surface.
- The foot can be variably positioned on the base rail for optimum flush alignment of the handrail.
- The flexible system is adapted according to site requirements to the different layer thicknesses of the roof membranes. In the standard version, a height adjustment in the socket of up to 90 mm is possible (special versions on request).

#### Load support plates

Stability and safety of the system is provided by base rails with load support plates. The position and size of the plates depends on:

- Type of use (public / private)
- Superimposed load and thickness of the roof build up
- Railing height from finished roof level
- Availability of suitable installation surface area