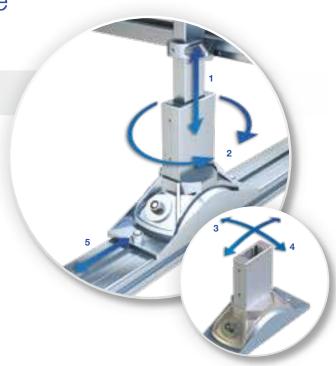

#### 5-position adjustable railing foot

- The patented railing foot allows for 5 position alignment of the railing posts, compensating for any unevenness in the roof surface.
- The foot can be variably positioned on the base rail for optimum flush alignment of the handrail.
- The flexible system is adapted according to site requirements to the different layer thicknesses of the roof membranes. In the standard version, a height adjustment in the socket of up to 90 mm is possible (special versions on request).