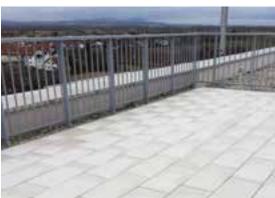

# Panorama® C-ST Classic free-standing

Aluminium freestanding balcony systems for public and private roof areas

#### Wide variety of colours

The Panorama range is very slender in appearance and blends particularly well into the building architecture in powder coated finish (a choice of 250 RAL colours).