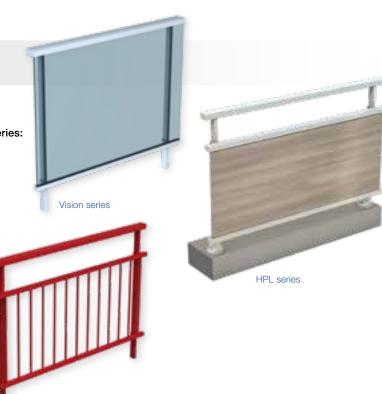

### Centre Panel Variations

#### Vision series: glass centre panel

#### Air Series: Railing Centre Panel

### Infill panel combinations

Panorama offers a range of design possibilities.

The different combinations are grouped together in 3 main series:

- · Vision series: glass centre panel
- · Air series: railing centre panel
- · HPL series: board centre panel