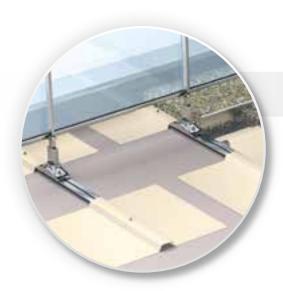

# Example: Panorama® installed in conjunction with a typical green roof system

## Perfect combination of technology and aesthetics

- ✓ Static rail loads up to 1.0 kN/m
- ✓ Modular, ballasted system
- √ No penetration of the roof membranes
- √ No thermal bridging or sound transmission
- ✓ Lightweight, strong, weather and corrosion resistant
- √ Related to roof warranty
- ✓ Wide range of centre panel options and RAL colour schemes
- ✓ Adding usable space for new, or refurbishment applications