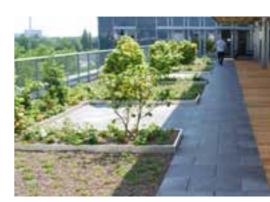

# Example: Panorama® installed in conjunction with a typical green roof system

## Perfect combination of technology and aesthetics

- ✓ Static rail loads up to 1.0 kN/m
- ✓ Modular, ballasted system
- √ No penetration of the roof membranes
- √ No thermal bridging or sound transmission
- ✓ Lightweight, strong, weather and corrosion resistant
- √ Related to roof warranty
- ✓ Wide range of centre panel options and RAL colour schemes
- ✓ Adding usable space for new, or refurbishment applications