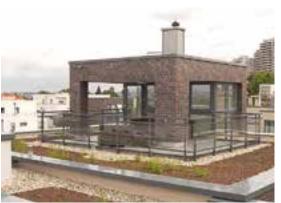

# Example: Panorama® installed in conjunction with a typical green roof system

## Perfect combination of technology and aesthetics

- ✓ Static rail loads up to 1.0 kN/m
- ✓ Modular, ballasted system
- √ No penetration of the roof membranes
- √ No thermal bridging or sound transmission
- ✓ Lightweight, strong, weather and corrosion resistant
- √ Related to roof warranty
- ✓ Wide range of centre panel options and RAL colour schemes
- ✓ Adding usable space for new, or refurbishment applications