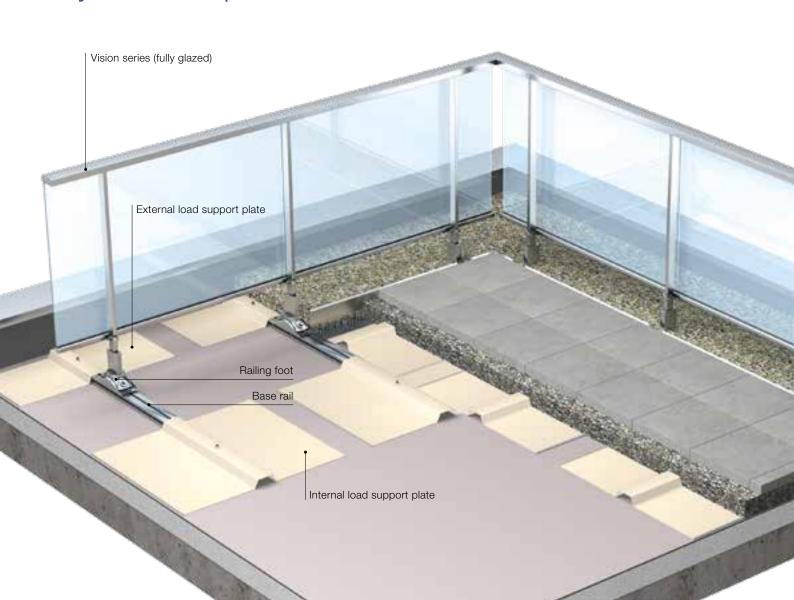

#### Vision series: glass centre panel

#### 5-position adjustable railing foot

- The patented railing foot allows for 5 position alignment of the railing posts, compensating for any unevenness in the roof surface.
- The foot can be variably positioned on the base rail for optimum flush alignment of the handrail.
- The flexible system is adapted according to site requirements to the different layer thicknesses of the roof membranes. In the standard version, a height adjustment in the socket of up to 90 mm is possible (special versions on request).

#### Load support plates

Stability and safety of the system is provided by base rails with load support plates. The position and size of the plates depends on:

- Type of use (public / private)
- Superimposed load and thickness of the roof build up
- Railing height from finished roof level
- Availability of suitable installation surface area