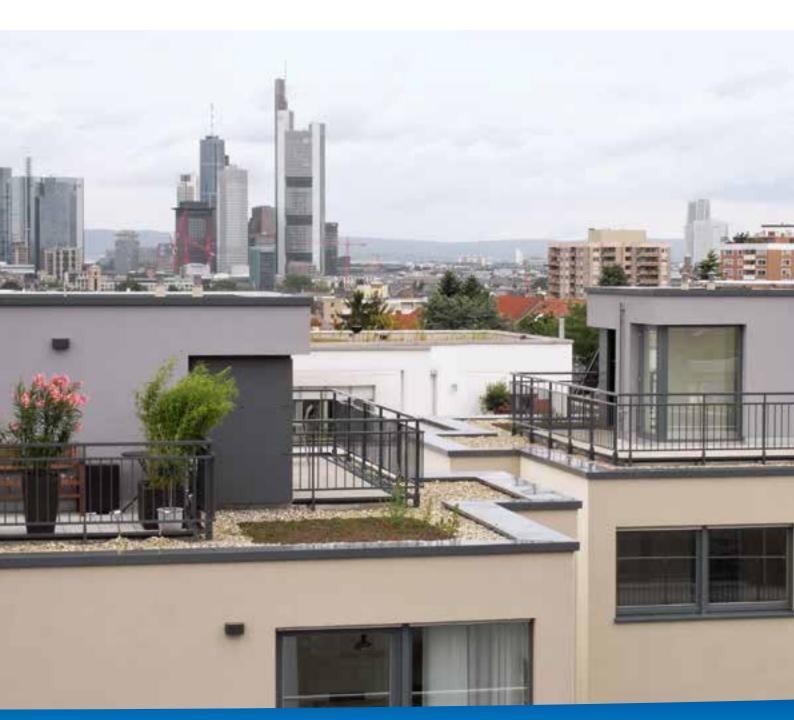

# Example: Panorama® installed in conjunction with a typical green roof system

## Perfect combination of technology and aesthetics

- ✓ Static rail loads up to 1.0 kN/m
- ✓ Modular, ballasted system
- √ No penetration of the roof membranes
- √ No thermal bridging or sound transmission
- ✓ Lightweight, strong, weather and corrosion resistant
- √ Related to roof warranty
- ✓ Wide range of centre panel options and RAL colour schemes
- ✓ Adding usable space for new, or refurbishment applications