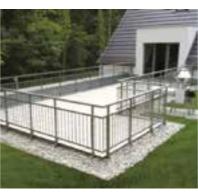

# Panorama® C-ST Classic free-standing

Aluminium freestanding balcony systems for public and private roof areas

#### Wide variety of colours

The Panorama range is very slender in appearance and blends particularly well into the building architecture in powder coated finish (a choice of 250 RAL colours).