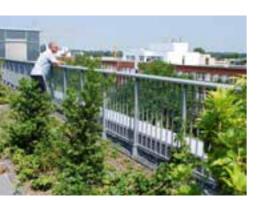

# Example: Panorama® installed in conjunction with a typical green roof system

## Perfect combination of technology and aesthetics

- ✓ Static rail loads up to 1.0 kN/m
- ✓ Modular, ballasted system
- √ No penetration of the roof membranes
- √ No thermal bridging or sound transmission
- ✓ Lightweight, strong, weather and corrosion resistant
- √ Related to roof warranty
- ✓ Wide range of centre panel options and RAL colour schemes
- ✓ Adding usable space for new, or refurbishment applications