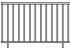

#### Air Series: Railing Centre Panel

#### Square handrail and spar profiles

The railings are supplied as standard as round profiles with a 20 mm diameter.