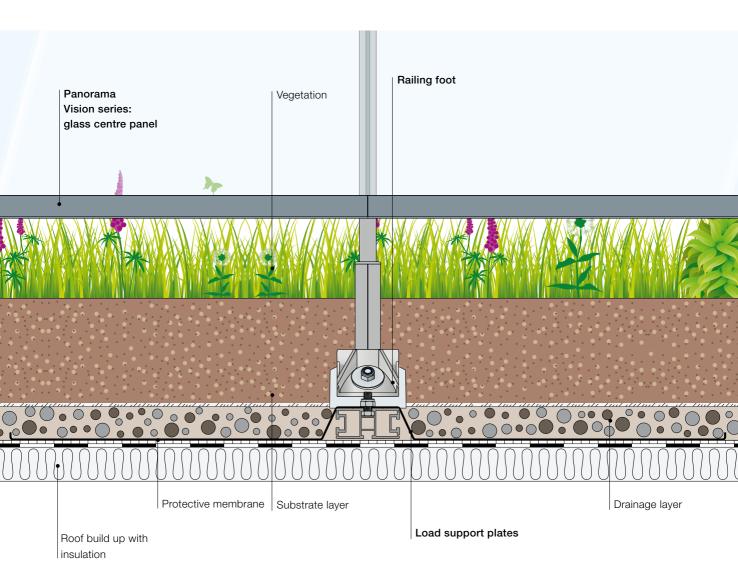

# Example: Panorama® installed in conjunction with a typical green roof system

## Perfect combination of technology and aesthetics

- ✓ Static rail loads up to 1.0 kN/m
- ✓ Modular, ballasted system
- √ No penetration of the roof membranes
- √ No thermal bridging or sound transmission
- ✓ Lightweight, strong, weather and corrosion resistant
- √ Related to roof warranty
- ✓ Wide range of centre panel options and RAL colour schemes
- ✓ Adding usable space for new, or refurbishment applications

#### 5-position adjustable railing foot

- The patented railing foot allows for 5 position alignment of the railing posts, compensating for any unevenness in the roof surface.
- The foot can be variably positioned on the base rail for optimum flush alignment of the handrail.
- The flexible system is adapted according to site requirements to the different layer thicknesses of the roof membranes. In the standard version, a height adjustment in the socket of up to 90 mm is possible (special versions on request).

#### Load support plates

Stability and safety of the system is provided by base rails with load support plates. The position and size of the plates depends on:

- Type of use (public / private)
- Superimposed load and thickness of the roof build up
- Railing height from finished roof level
- Availability of suitable installation surface area