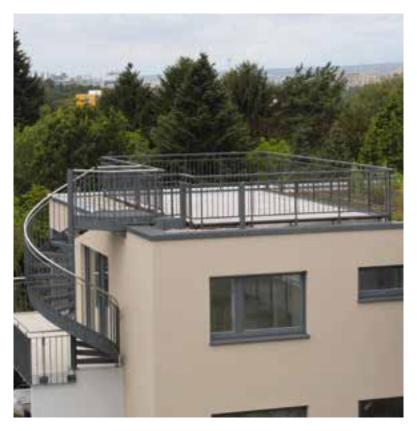

# Example: Panorama® installed in conjunction with a typical green roof system

## Perfect combination of technology and aesthetics

- ✓ Static rail loads up to 1.0 kN/m
- ✓ Modular, ballasted system
- √ No penetration of the roof membranes
- √ No thermal bridging or sound transmission
- ✓ Lightweight, strong, weather and corrosion resistant
- √ Related to roof warranty
- ✓ Wide range of centre panel options and RAL colour schemes
- ✓ Adding usable space for new, or refurbishment applications