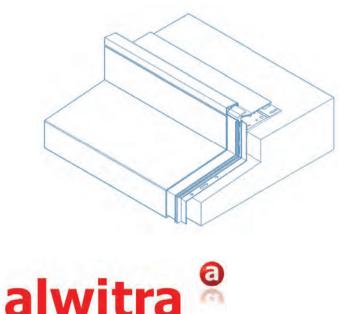

## EDGE TRIMS - TA & TAG PROFILES

#### DESIGN YOUR EDGE TRIMS USING OUR ALWITRA® ARCHITECTURAL PROFILE RANGE.

### / 1 1

We are the UK partner for alwitra<sup>®</sup> and with their products we can meet your requirements for edge trims which provide an aesthetic finish to any roof-top.

The alwitra<sup>®</sup> TA/TAG Series Edge Trim system is a unique and versatile roof edge detail made from high quality aluminium. Allowing free movement of all structural parts, it also prevents splitting of the waterproofing caused by thermal expansion and contraction of differing materials. Ideal for new build and refurbishments, alwitra<sup>®</sup> Trims can easily be installed over existing failing roof edges. Available in various profile finishes, colours and specifically designed to work with single ply or felt membranes.

TAG profiles have a patented 4F fascia mounting bracket for universal adjustment and are supplied with an aluminium fillet plate to remove the need for timber fillets. Made from roll-formed aluminium alloy, they offer all the benefits of the TA Series plus a greater range of available depths. All TAG profiles can be supplied in the following finishes: plain aluminium or polyester powder coated in a range of attractive colours.