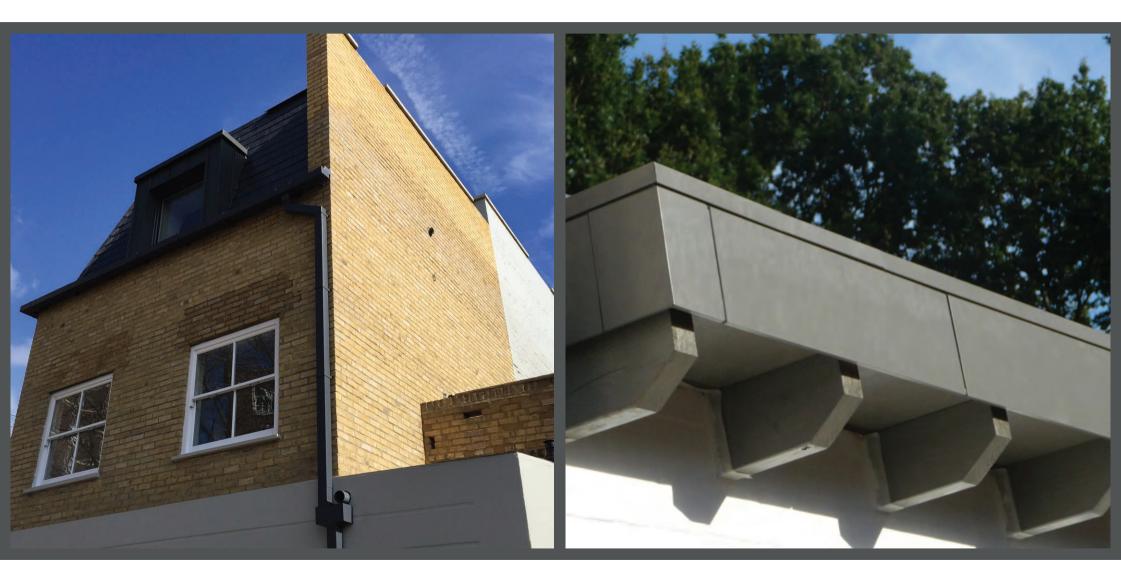

## EDGE TRIMS - TA & TAG PROFILES

#### DESIGN YOUR EDGE TRIMS USING OUR ALWITRA® ARCHITECTURAL PROFILE RANGE.

### / 1 1

We are the UK partner for alwitra<sup>®</sup> and with their products we can meet your requirements for edge trims which provide an aesthetic finish to any roof-top.

The alwitra<sup>®</sup> TA/TAG Series Edge Trim system is a unique and versatile roof edge detail made from high quality aluminium. Allowing free movement of all structural parts, it also prevents splitting of the waterproofing caused by thermal expansion and contraction of differing materials. Ideal for new build and refurbishments, alwitra<sup>®</sup> Trims can easily be installed over existing failing roof edges. Available in various profile finishes, colours and specifically designed to work with single ply or felt membranes.

TAG profiles have a patented 4F fascia mounting bracket for universal adjustment and are supplied with an aluminium fillet plate to remove the need for timber fillets. Made from roll-formed aluminium alloy, they offer all the benefits of the TA Series plus a greater range of available depths. All TAG profiles can be supplied in the following finishes: plain aluminium or polyester powder coated in a range of attractive colours.