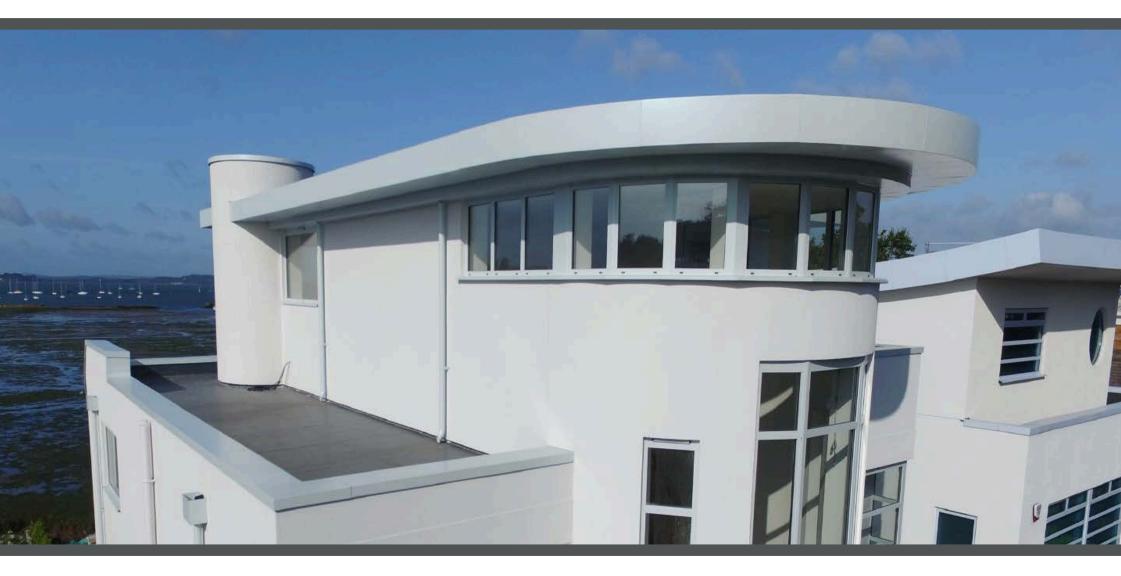

## WALL CAPPINGS

*← ICB* FABRICATIONS

Science Scien

#### DESIGN YOUR **WALL CAPPINGS** USING OUR ARCHITECTURAL PROFILE RANGE.

Our comprehensive range of wall capping systems provide a proven and secure method of protecting parapet and perimeter walls.

They are delivered with an attractive and weatherproof finish. Our wall capping systems are super simple to install, simply clipping onto specially designed profile holders which provide a secure wall capping system with no visible fixings. Corrosion resistant, our capping systems are a perfect choice around the coastline and are featured heavily in many luxury home developments found around the south coast such as Christchurch, Canford Cliffs, Lymington and Sandbanks.