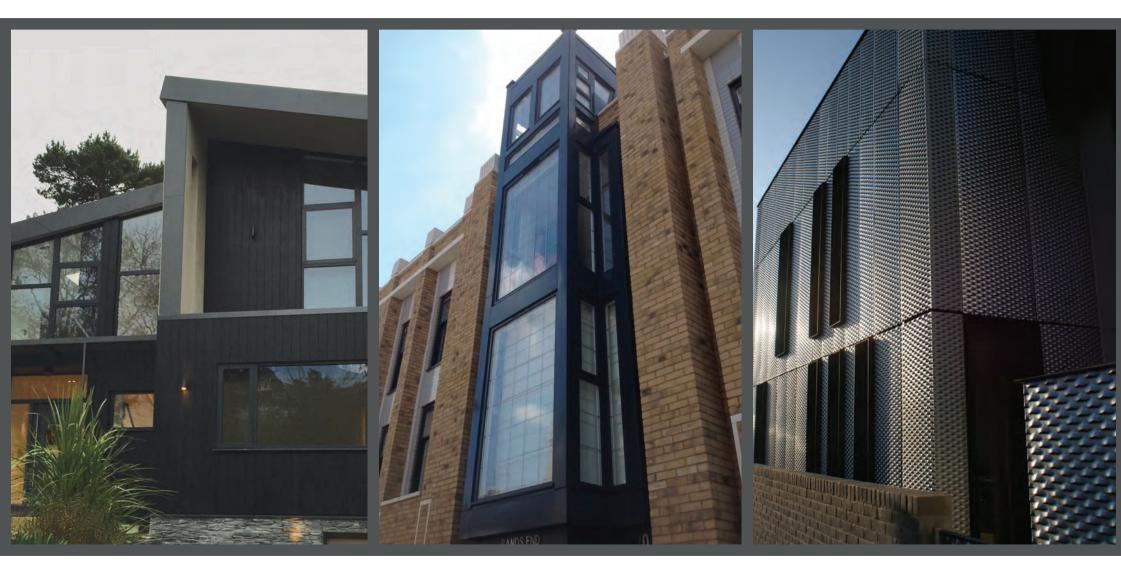

#### DESIGN YOUR PROJECT USING OUR WIDE RANGE OF ARCHITECTURAL ALUMINIUM PROFILES.

High performing, aesthetically stunning, architectural detailing has never been so easy to source and install.

> FASCIAS

#### DESIGN YOUR WALL CLADDING & WINDOW REVEALS USING OUR ARCHITECTURAL PROFILE RANGE.

We manufacture bespoke wall cladding & window reveals to your measurements in either aluminium or stainless steel.

Window reveals can enhance the aesthetic appeal of your project when powder-coated to a colour of your choice, to match the styling of other building elements such as the cladding.

ICB custom cladding panels are formed to order in standard lengths as required and come in a choice of colours. They can be integrated with our TA & TAG roof edge systems. Our custom-made window cills combine quality aesthetics, ease of installation and meticulous choice of materials to provide a high quality and practical solution for any project requirement.