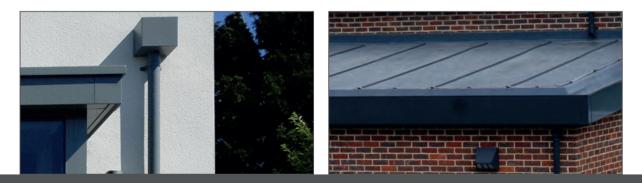

## FLASHING, SOFFITS, CILLS & MORE

#### DESIGN YOUR FLASHINGS, SOFFITS, CILLS & MORE USING OUR ARCHITECTURAL PROFILE RANGE.

# We provide a quick and reliable source for flashings, closures, soffits, cills and more.

Metal flashings and trims are formed to order in standard lengths as required and come in a choice of materials, coatings and colours. We supply products to mechanically secure membrane upstands, ranging from clamping profiles that are quick and easy to install, to those designed to protect membrane upstands from mechanical damage over long periods of time.

ICB soffits are formed to order in standard lengths as required and come in a choice of colours. They can be integrated with our TA&TAG roof edge systems. Available in a choice of metals and finishes, or powder coated to any colour, RAL or otherwise, our custom-made window cills combine quality aesthetics, ease of installation and meticulous choice of materials to provide a high quality and practical solution for any project requirement.