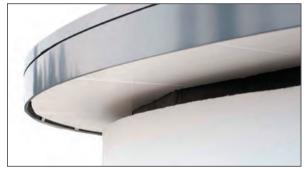

## EDGE TRIMS - TA & TAG PROFILES

#### DESIGN YOUR EDGE TRIMS USING OUR ALWITRA® ARCHITECTURAL PROFILE RANGE.

### / 1 1

We are the UK partner for alwitra<sup>®</sup> and with their products we can meet your requirements for edge trims which provide an aesthetic finish to any roof-top.

The alwitra<sup>®</sup> TA/TAG Series Edge Trim system is a unique and versatile roof edge detail made from high quality aluminium. Allowing free movement of all structural parts, it also prevents splitting of the waterproofing caused by thermal expansion and contraction of differing materials. Ideal for new build and refurbishments, alwitra<sup>®</sup> Trims can easily be installed over existing failing roof edges. Available in various profile finishes, colours and specifically designed to work with single ply or felt membranes.