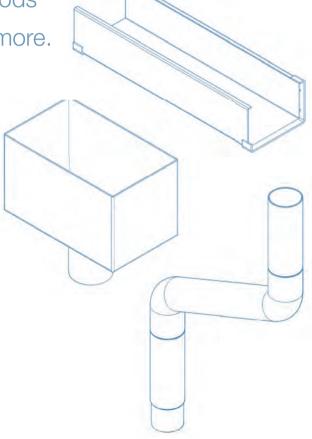

## RAINWATER GOODS

← ICB FABRICATIONS

#### DESIGN YOUR RAINWATER GOODS.

### / 23

We manufacture and supply an extensive range of rainwater goods which include hoppers, gutters, downpipes, outlets and much more.

Made primarily from lightweight, durable aluminium, our top-spec rainwater goods are available in mill finish or with a polyester powder coating, if required.

With project-specific tailoring, we offer both square and circular downpipes in a variety of dimensions to suit your requirements. Supplied as a complete product, our downpipes of course come with all required fittings, including brackets, bends and offsets. Our hoppers offer a practical solution to increase the capacity of rainwater downpipes and can be designed to match the building aesthetics in both colour and styling. ICB aluminium gutters offer the same high standard, with the benefit of powder coating to any RAL colour. Square or round, they come with a range of gutter brackets to include fascia, rafter-top and rafter-side fixing.