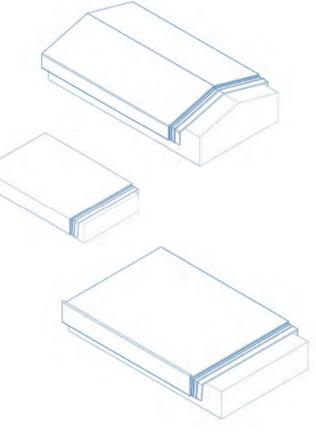

## ARCHITECTURAL PROFILES

← ICB FABRICATIONS

Science Scien

#### DESIGN YOUR PROJECT USING OUR WIDE RANGE OF ARCHITECTURAL ALUMINIUM PROFILES.

High performing, aesthetically stunning, architectural detailing has never been so easy to source and install.

> FASCIAS

All our standard profiles are fabricated from high grade aluminium.

Aluminium is a light, yet strong material. Unlike steel that can become brittle at low temperatures, aluminium's tensile strength actually increases at low temperatures. Being corrosion resistant, aluminium also never rusts. Aluminium is infinitely recyclable. In fact, to recycle aluminium only requires 5% of the energy used to make primary aluminium and it does not lose any of its original

To sum it up: aluminium satisfies the requirements associated with a 'green' material, being versatile, recyclable and sustainable.

properties.

| 0     |                     |
|-------|---------------------|
| $\gg$ | CAPPINGS            |
| $\gg$ | CILLS               |
| $\gg$ | SOFFITS             |
| $\gg$ | WALL CLADDING       |
| $\gg$ | WALL FLASHING       |
| $\gg$ | WINDOW REVEALS      |
| $\gg$ | RAINWATER GOODS     |
| $\gg$ | GREEN ROOF PRODUCTS |