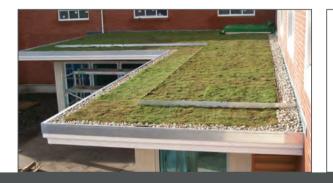

# GREEN ROOF PRODUCTS & PLANTERS

#### DESIGN YOUR GREEN ROOF PRODUCTS & PLANTERS.

/ 21

We also provide a range of green roofing products from border profiles, inspection boxes to custom planters.

#### **Garden Border Profiles**

#### Planters

Easily separate various parts of the garden planting scheme and the plants from other items on the roof.

#### Inspection boxes

Available in aluminium to standard or bespoke sizes, they ease the inspection of rainwater outlets and help prevent these becoming clogged with debris from the roof garden. Simple geometric design or something more complex our corrosion-free aluminium planters are made to measure and ideal for domestic or commercial use.