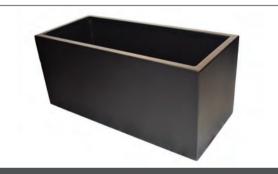

#### Planters

Easily separate various parts of the garden planting scheme and the plants from other items on the roof.

#### Inspection boxes

Available in aluminium to standard or bespoke sizes, they ease the inspection of rainwater outlets and help prevent these becoming clogged with debris from the roof garden. Simple geometric design or something more complex our corrosion-free aluminium planters are made to measure and ideal for domestic or commercial use.

Available in mill finish or powder coated to the colour of your choice. Available in 2mm – 5mm thickness with optional drainage holes.