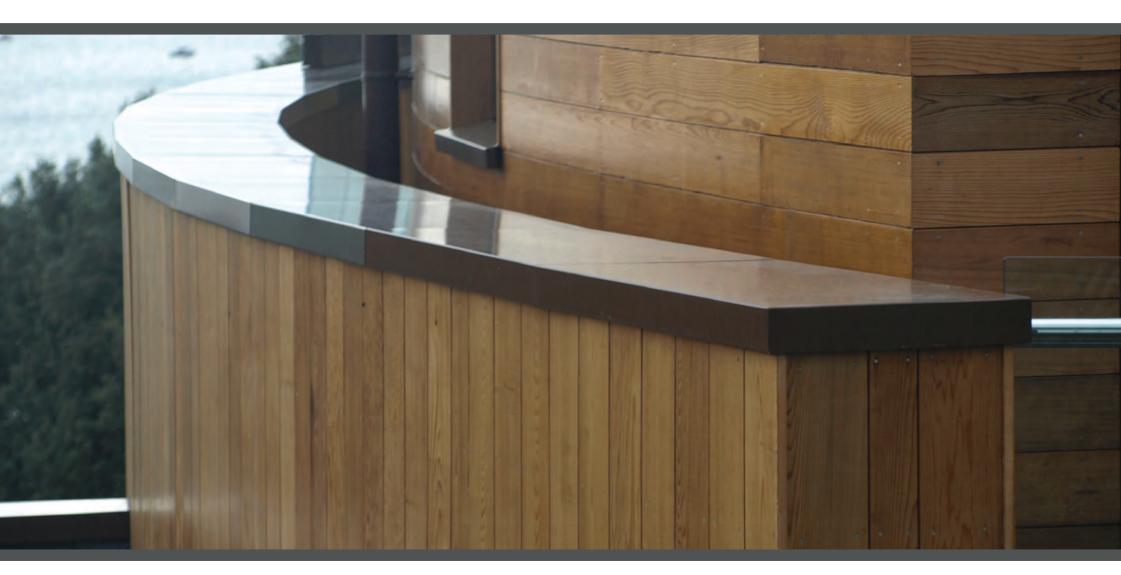

## WALL CAPPINGS

*← ICB* FABRICATIONS

Science Scien

#### DESIGN YOUR **WALL CAPPINGS** USING OUR ARCHITECTURAL PROFILE RANGE.

Our comprehensive range of wall capping systems provide a proven and secure method of protecting parapet and perimeter walls.

They are delivered with an attractive and weatherproof finish. Our wall capping systems are super simple to install, simply clipping onto specially designed profile holders which provide a secure wall capping system with no visible fixings. Corrosion resistant, our capping systems are a perfect choice around the coastline and are featured heavily in many luxury home developments found around the south coast such as Christchurch, Canford Cliffs, Lymington and Sandbanks.