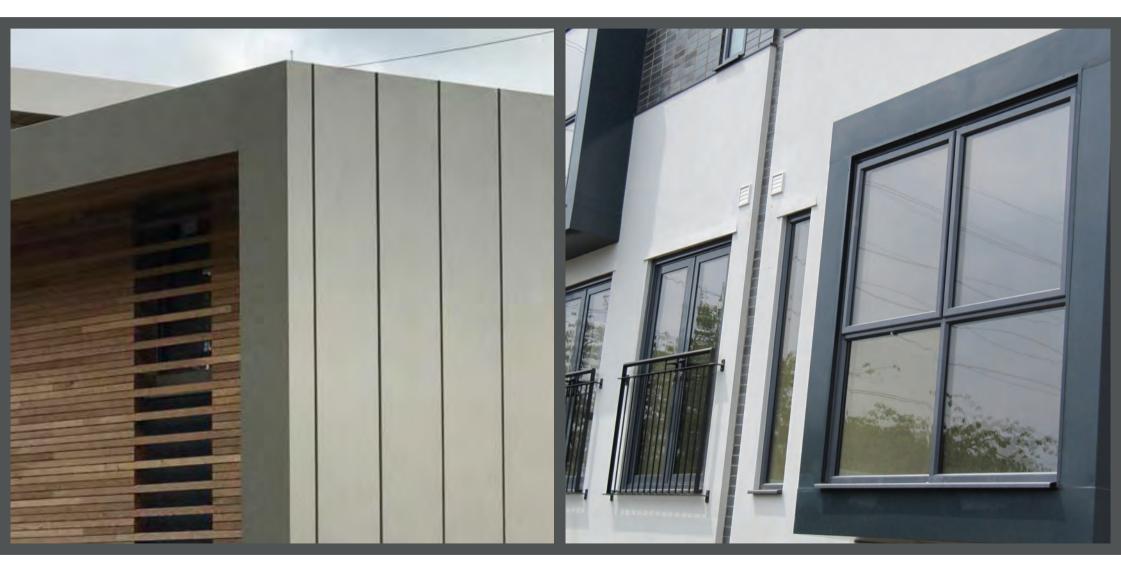

## WALL CLADDING & WINDOW REVEALS

*← ICB* FABRICATIONS

Science Scien

#### DESIGN YOUR WALL CLADDING & WINDOW REVEALS USING OUR ARCHITECTURAL PROFILE RANGE.

We manufacture bespoke wall cladding & window reveals to your measurements in either aluminium or stainless steel.

Window reveals can enhance the aesthetic appeal of your project when powder-coated to a colour of your choice, to match the styling of other building elements such as the cladding.

ICB custom cladding panels are formed to order in standard lengths as required and come in a choice of colours. They can be integrated with our TA & TAG roof edge systems. Our custom-made window cills combine quality aesthetics, ease of installation and meticulous choice of materials to provide a high quality and practical solution for any project requirement.