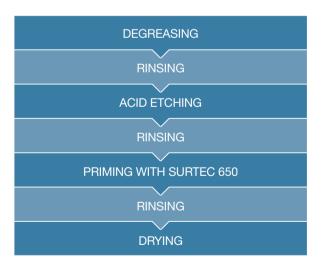

We are able to apply polyester powder coatings to metal sheets up to 3.0m in length, 1.5m wide and 0.4m deep.

Our fabrications comply with marine specification as standard and our coatings are applied in accordance with BS EN 12206-1: 2004 (Paints and varnishes, coating of aluminium and aluminium alloys for architectural purposes). Every batch is rigorously checked to meet the relevant standards and with our stringent measures in place we are able to ensure exceptional quality control. Coated aluminium is subjected to a rigorous multi-stage, pre-treatment process to guarantee paint adhesion and durability. The 7 stages to quality are: