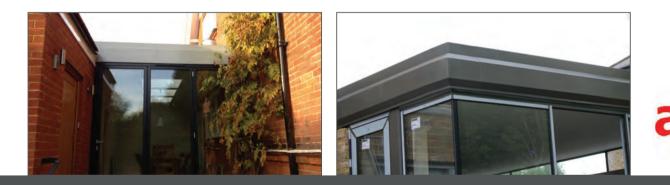

## FLASHING, SOFFITS, CILLS & MORE

#### DESIGN YOUR FLASHINGS, SOFFITS, CILLS & MORE USING OUR ARCHITECTURAL PROFILE RANGE.

# We provide a quick and reliable source for flashings, closures, soffits, cills and more.

Metal flashings and trims are formed to order in standard lengths as required and come in a choice of materials, coatings and colours. We supply products to mechanically secure membrane upstands, ranging from clamping profiles that are quick and easy to install, to those designed to protect membrane upstands from mechanical damage over long periods of time.

ICB soffits are formed to order in standard lengths as required and come in a choice of colours. They can be integrated with our TA&TAG roof edge systems. Available in a choice of metals and finishes, or powder coated to any colour, RAL or otherwise, our custom-made window cills combine quality aesthetics, ease of installation and meticulous choice of materials to provide a high quality and practical solution for any project requirement.