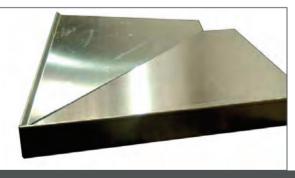

## POLYESTER POWDER COATING

**← ICB** FABRICATIONS

#### WE CAN COAT IN ANY COLOUR AT OUR IN-HOUSE POLYESTER POWDER COATING FACILITY.

Our surface colour treatment, based on a polyester resin, cures at a high temperature and offers a super smooth or textured surface.

Ideal for use on exterior applications it's tough, flexible and highly resistant to cracking, flaking and colour fade.

Specialist ITW Gema electrostatic coating equipment is used to give a quality finish.

We are able to apply polyester powder coatings to metal sheets up to 3.0m in length, 1.5m wide and 0.4m deep.

Our fabrications comply with marine specification as standard and our coatings are applied in accordance with BS EN 12206-1: 2004 (Paints and varnishes, coating of aluminium and aluminium alloys for architectural purposes). Every batch is rigorously checked to meet the relevant standards and with our stringent measures in place we are able to ensure exceptional quality control. Coated aluminium is subjected to a rigorous multi-stage, pre-treatment process to guarantee paint adhesion and durability. The 7 stages to quality are: