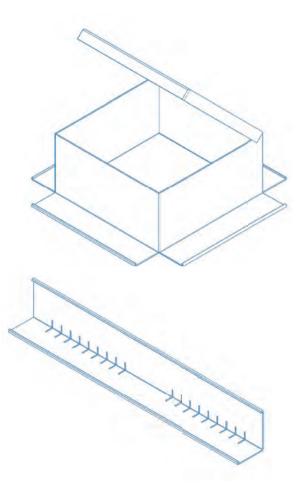

#### DESIGN YOUR GREEN ROOF PRODUCTS & PLANTERS.

/ 21

We also provide a range of green roofing products from border profiles, inspection boxes to custom planters.

#### **Garden Border Profiles**

#### Inspection boxes

Available in aluminium to standard or bespoke sizes, they ease the inspection of rainwater outlets and help prevent these becoming clogged with debris from the roof garden. Simple geometric design or something more complex our corrosion-free aluminium planters are made to measure and ideal for domestic or commercial use.