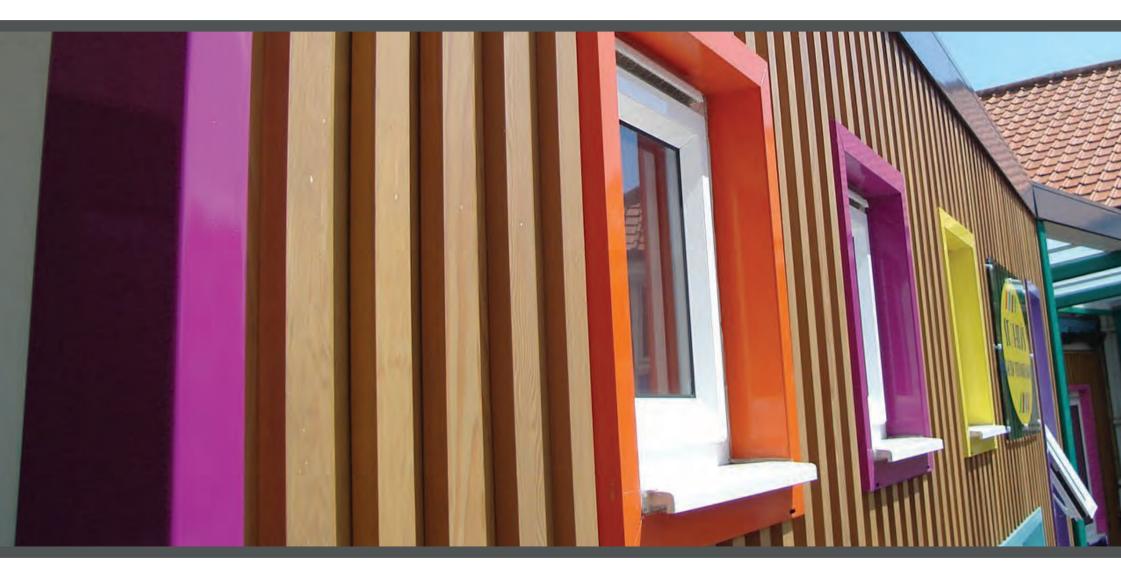

## POLYESTER POWDER COATING

**← ICB** FABRICATIONS

#### WE CAN COAT IN ANY COLOUR AT OUR IN-HOUSE POLYESTER POWDER COATING FACILITY.

Our surface colour treatment, based on a polyester resin, cures at a high temperature and offers a super smooth or textured surface.

Ideal for use on exterior applications it's tough, flexible and highly resistant to cracking, flaking and colour fade.

Specialist ITW Gema electrostatic coating equipment is used to give a quality finish.